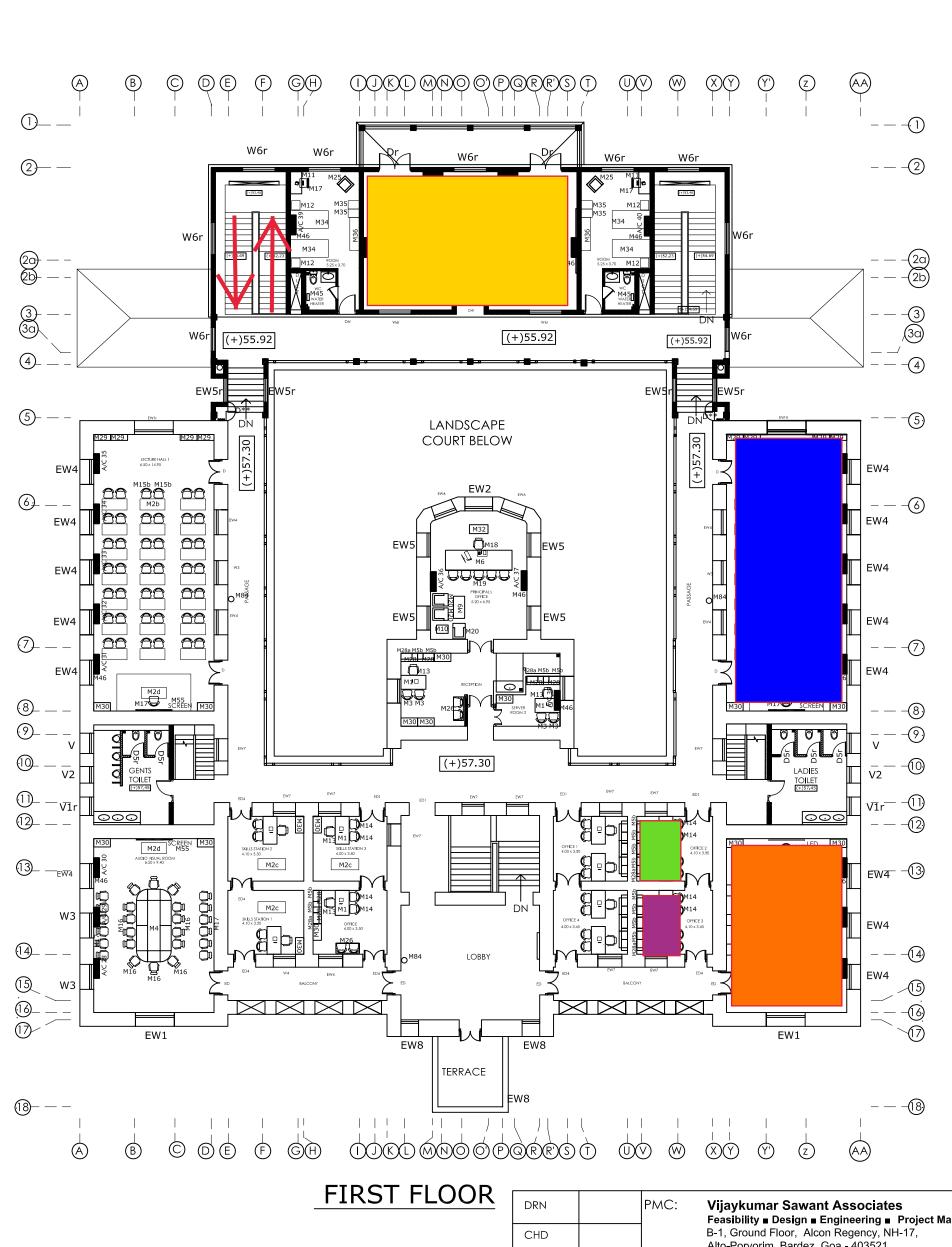

| DRN      |            | PMC: Vijaykumar Sawant Associates Feasibility ■ Design ■ Engineering ■ Project Management |
|----------|------------|-------------------------------------------------------------------------------------------|
| CHD      |            | B-1, Ground Floor, Alcon Regency, NH-17,<br>Alto-Porvorim, Bardez, Goa - 403521           |
| APPROVED |            | EMPLOYER :GOA STATE INFRASTRUCTURE DEVELOPMENT                                            |
| SCALE    | 1:100      | CORPORATION Ltd.                                                                          |
|          |            | PROJECT: FULL RENOVATION AND PART CONSTRUCTION OF                                         |
| DATE     | 23/06/2018 | THE OLD HERITAGE BUILDING OF ASILO HOSPITAL                                               |
| DRG No.  | HBM/A-11   | FOR STATE HEALTH TRAINING INSTITUTE AT MAPUSA                                             |
| BRO 140: | 116/1///   | CONTENTS: FIRST FLOOR FLIRNITLIRE LAVOLIT                                                 |