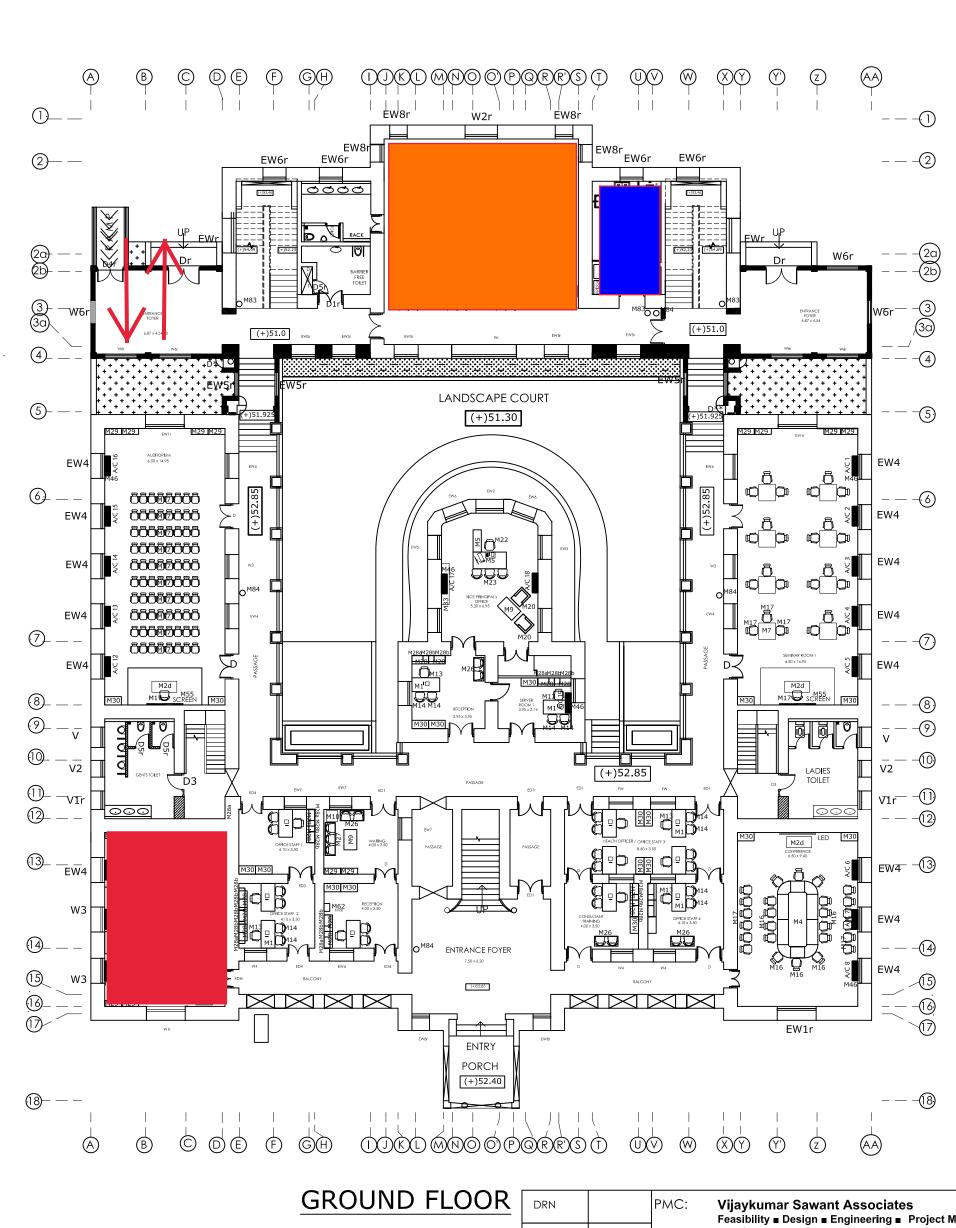

| PΝ |            | DRN      |  |
|----|------------|----------|--|
|    |            | CHD      |  |
| E  |            | APPROVED |  |
|    | 1:100      | SCALE    |  |
| PR | 23/06/2018 | DATE     |  |
|    | HBM/A-10   | DRG No.  |  |
|    |            |          |  |

## Vijaykumar Sawant Associates Feasibility ■ Design ■ Engineering ■ Project Management B-1, Ground Floor, Alcon Regency, NH-17, Alto-Porvorim, Bardez, Goa - 403521

EMPLOYER :GOA STATE INFRASTRUCTURE DEVELOPMENT CORPORATION Ltd.

PROJECT: FULL RENOVATION AND PART CONSTRUCTION OF
THE OLD HERITAGE BUILDING OF ASILO HOSPITAL
FOR STATE HEALTH TRAINING INSTITUTE AT MAPUSA

CONTENTS: GROUND FLOOR FURNITURE LAYOUT