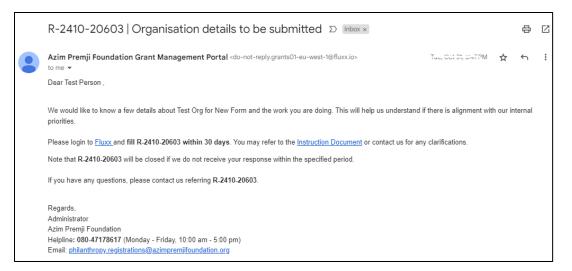

## STEP 3:

- a) Within 7 days of registering, you will receive an email from Azim Premji Foundation Grant Management Portal with the subject 'New User Information', confirming your registration and generating your organization's username and password for Fluxx, which is our grant management portal.
- b) On the same day, you will receive a second email from Azim Premji Foundation Grant Management Portal with the subject 'R-xxxx-xxxxx | Organization Details to be Submitted' asking you to login to <u>Fluxx</u> and fill your organization details (refer to Image 5)

**NOTE**- All emails from Azim Premji Foundation will be sent to the registered email id, which was filled under 'Contact Person Information' (refer to Image 4).

#### Image 5

c) Login to <u>Fluxx</u> using the **username** and **password**.

| Azim Premji            | Grant Application and Management Portal                                                                                                                                                                                                                                                                                                                                                                                                                                                                                                       |
|------------------------|-----------------------------------------------------------------------------------------------------------------------------------------------------------------------------------------------------------------------------------------------------------------------------------------------------------------------------------------------------------------------------------------------------------------------------------------------------------------------------------------------------------------------------------------------|
|                        | Note: If you are returning to edit and submit a previously saved Request (Concept Note), please look for it under REQUESTS> Pending Submission on the<br>left-hand side of this webpage.                                                                                                                                                                                                                                                                                                                                                      |
| 1                      | enc-nana side or mis medhagle.                                                                                                                                                                                                                                                                                                                                                                                                                                                                                                                |
|                        |                                                                                                                                                                                                                                                                                                                                                                                                                                                                                                                                               |
| Grantee Portal         | From this portal, you can                                                                                                                                                                                                                                                                                                                                                                                                                                                                                                                     |
| REQUESTS (10)          | <ul> <li>Submit a new Request for funding along with required documents&gt; this option is temporarily disabled. We appreciate your patience and regret any inconvenience caused. Please refer https://acimpremijfoundation.org/content/civil-society-organisations for more information.</li> <li>Track the status of your pading Request</li> </ul>                                                                                                                                                                                         |
| Pending Submission (3) | Upload your signed grant agreement     Proview your current grants and report due dates                                                                                                                                                                                                                                                                                                                                                                                                                                                       |
| Revisions Needed (3)   | Submit reports     Monitor grant gavments                                                                                                                                                                                                                                                                                                                                                                                                                                                                                                     |
| Invited Grant Paok (1) | <ul> <li>reserve grants payments</li> </ul>                                                                                                                                                                                                                                                                                                                                                                                                                                                                                                   |
| Submitted Requests (3) | HOW TO USE THE PORTAL                                                                                                                                                                                                                                                                                                                                                                                                                                                                                                                         |
| Declined Requests      | HOW TO USE THE PORTAL                                                                                                                                                                                                                                                                                                                                                                                                                                                                                                                         |
| GRANTS (2) 🗸 🗸         | The icons in various color on the left-hand side are called "cards". When you click on the link beneath each card, you are accessing the following:                                                                                                                                                                                                                                                                                                                                                                                           |
| Activo Grants (2)      | ORGANIZATIONS                                                                                                                                                                                                                                                                                                                                                                                                                                                                                                                                 |
| Closed Grants          | Organizations: This is where you view all organization data, including contact information. To request updates to your Organization's information, contact your                                                                                                                                                                                                                                                                                                                                                                               |
| REPORTS (4)            | <ul> <li>organizations, misis wrise you vew an organization data, including contact information, to request updates to your organization a monnation, contact your<br/>Program Lead.</li> </ul>                                                                                                                                                                                                                                                                                                                                               |
|                        |                                                                                                                                                                                                                                                                                                                                                                                                                                                                                                                                               |
| Due Reports (3)        | PEOPLE                                                                                                                                                                                                                                                                                                                                                                                                                                                                                                                                        |
| Revisions Needed       | · People: This is where you view and update your user profile, including contact and login information. Please keep this information up-to-date.                                                                                                                                                                                                                                                                                                                                                                                              |
| Submitted Reports (1)  |                                                                                                                                                                                                                                                                                                                                                                                                                                                                                                                                               |
| PAYMENTS (3)           | REQUESTS                                                                                                                                                                                                                                                                                                                                                                                                                                                                                                                                      |
| C Select Language      | <ul> <li>Pending Submission: You may continue adding you saved proposals/concept notes.</li> <li>Revision Meddad: You may addinve you concept note and insubmit for review.</li> <li>Invited Grant Pack: You may submit dealing grant packs, budget, result frameworks and other required documents as per the instructions from your Program Lead.</li> <li>Submitted Requests: You may infor the ist of submitted proposal concept notes. While the deals are valide through the card, you will not have the ability to edit the</li> </ul> |
| 🕹 FLUXX 💠              | record after it is submitted. Please write to the Program Lead or to philamthropy registrations@azimpremyfoundation.org if you need to edit and re-submit.  Declined Requests: You may find the list of all declined proposals concept notes.                                                                                                                                                                                                                                                                                                 |